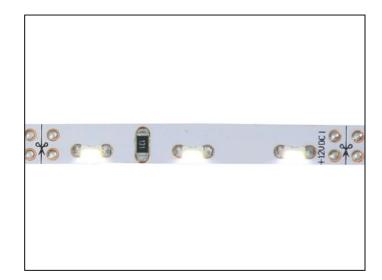

## Secret Rebate 12V IP65 LED Tape inc Right Hand Premium Input Lead - 3600mm/17.3W -Warm White

Variant code: LFS57865WWRH.3600P

This easy to install LED strip is excellent for lighting the edge of worktops, shelves, plinths etc. The LED's shine from the thin edge of the strip which allows the tape to follow curves and even relatively tight bends, previously impossible with standard strip. This strip gives a more defined angle of light, approximately half the angle of standard LED strip lights. By rebating this strip lighting (2-3mm Wide x 5mm Deep Slot) you can create lighting from your furniture without being able to see the light fitting - the lighting becomes truly integrated into your furniture. This strip light can also be cut to the required length on site with a pair of scissors every 50mm (the cut lines are marked on the tape to make this easy). This strip is supplied with the input lead already soldered on, which speeds up on site fitting. As this strip is IP65 rated it is fine for use in areas that may get splashed, under the kitchen sink for example. Specification: 12V 60 LEDs per metre 4.8W per metre Self Adhesive IP65 Rated Silicon Coating 6mm Wide Requires 12V Driver supplied separately or as kit Specify which end you want the input lead when ordering