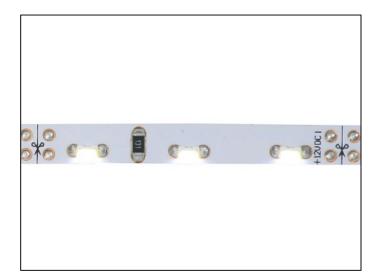

## Secret Rebate 12V IP65 LED Tape inc Right Hand Premium Input Lead - 4800mm/23.1W -Warm White

Variant code: LFS57865WWRH.4800P

This easy to install LED strip is excellent for lighting the edge of worktops, shelves, plinths etc. The LED's shine from the thin edge of the strip which allows the tape to follow curves and even relatively tight bends, previously impossible with standard strip. This strip gives a more defined angle of light, approximately half the angle of standard LED strip lights. By rebating this strip lighting (2-3mm Wide x 5mm Deep Slot) you can create lighting from your furniture without being able to see the light fitting - the lighting becomes truly integrated into your furniture. This strip light can also be cut to the required length on site with a pair of scissors every 50mm (the cut lines are marked on the tape to make this easy). This strip is supplied with the input lead already soldered on, which speeds up on site fitting. As this strip is IP65 rated it is fine for use in areas that may get splashed, under the kitchen sink for example. Specification: 12V 60 LEDs per metre 4.8W per metre Self Adhesive IP65 Rated Silicon Coating 6mm Wide Requires 12V Driver supplied separately or as kit Specify which end you want the input lead when ordering