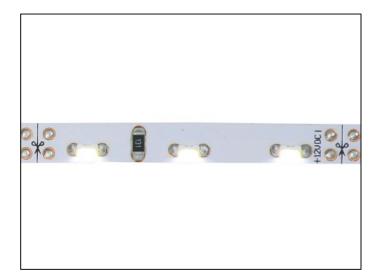

## Secret Rebate 12V IP65 LED Tape inc Right Hand Premium Input Lead - 4900mm/23.6W - Warm White

Variant code: LFS57865WWRH.4900P

This easy to install LED strip is excellent for lighting the edge of worktops, shelves, plinths etc. The LED's shine from the thin edge of the strip which allows the tape to follow curves and even relatively tight bends, previously impossible with standard strip. This strip gives a more defined angle of light, approximately half the angle of standard LED strip lights. By rebating this strip lighting (2-3mm Wide x 5mm Deep Slot) you can create lighting from your furniture without being able to see the light fitting - the lighting becomes truly integrated into your furniture. This strip light can also be cut to the required length on site with a pair of scissors every 50mm (the cut lines are marked on the tape to make this easy). This strip is supplied with the input lead already soldered on, which speeds up on site fitting. As this strip is IP65 rated it is fine for use in areas that may get splashed, under the kitchen sink for example. Specification: 12V 60 LEDs per metre 4.8W per metre Self Adhesive IP65 Rated Silicon Coating 6mm Wide Requires 12V Driver supplied separately or as kit Specify which end you want the input lead when ordering