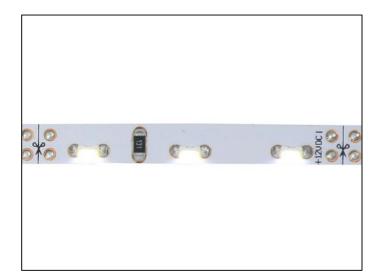

## Secret Rebate 12V IP65 LED Tape inc Right Hand Premium Input Lead - 800mm/3.9W -Cool White

Variant code: LFS57865CWRH.0800P

This easy to install LED strip is excellent for lighting the edge of worktops, shelves, plinths etc. The LED's shine from the thin edge of the strip which allows the tape to follow curves and even relatively tight bends, previously impossible with standard strip. This strip gives a more defined angle of light, approximately half the angle of standard LED strip lights. By rebating this strip lighting (2-3mm Wide x 5mm Deep Slot) you can create lighting from your furniture without being able to see the light fitting - the lighting becomes truly integrated into your furniture... This strip light can also be cut to the required length on site with a pair of scissors every 50mm (the cut lines are marked on the tape to make this easy). This strip is supplied with the input lead already soldered on, which speeds up on site fitting. As this strip is IP65 rated it is fine for use in areas that may get splashed, under the kitchen sink for example. 12V 60 LEDs per metre 4.8W per metre Self Adhesive IP65 Rated Silicon Coating Can be cut every 50mm 6mm Wide Requires 12V Driver supplied separately or as kit Specify which end you want the input lead when ordering