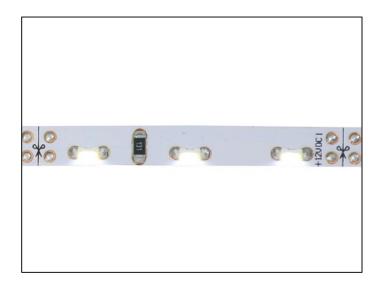

## Secret Rebate 12V IP65 LED Tape inc Right Hand Premium Input Lead – 1500mm/7.2W – Cool White

## Variant code: LFS57865CWRH.1500P

This easy to install LED strip is excellent for lighting the edge of worktops, shelves, plinths etc. The LED's shine from the thin edge of the strip which allows the tape to follow curves and even relatively tight bends, previously impossible with standard strip. This strip gives a more defined angle of light, approximately half the angle of standard LED strip lights. By rebating this strip lighting (2-3mm Wide x 5mm Deep Slot) you can create lighting from your furniture without being able to see the light fitting - the lighting becomes truly integrated into your furniture... This strip light can also be cut to the required length on site with a pair of scissors every 50mm (the cut lines are marked on the tape to make this easy). This strip is supplied with the input lead already soldered on, which speeds up on site fitting. As this strip is IP65 rated it is fine for use in areas that may get splashed, under the kitchen sink for example. 12V 60 LEDs per metre 4.8W per metre Self Adhesive IP65 Rated Silicon Coating Can be cut every 50mm 6mm Wide Requires 12V Driver supplied separately or as kit Specify which end you want the input lead when ordering