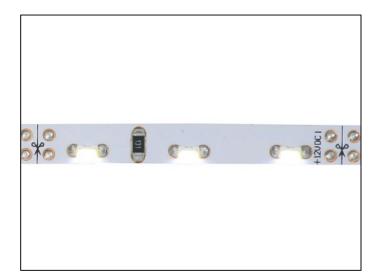

## Secret Rebate 12V IP65 LED Tape inc Right Hand Premium Input Lead - 1800mm/8.7W -Cool White

Variant code: LFS57865CWRH.1800P

This easy to install LED strip is excellent for lighting the edge of worktops, shelves, plinths etc. The LED's shine from the thin edge of the strip which allows the tape to follow curves and even relatively tight bends, previously impossible with standard strip. This strip gives a more defined angle of light, approximately half the angle of standard LED strip lights. By rebating this strip lighting (2-3mm Wide x 5mm Deep Slot) you can create lighting from your furniture without being able to see the light fitting - the lighting becomes truly integrated into your furniture... This strip light can also be cut to the required length on site with a pair of scissors every 50mm (the cut lines are marked on the tape to make this easy). This strip is supplied with the input lead already soldered on, which speeds up on site fitting. As this strip is IP65 rated it is fine for use in areas that may get splashed, under the kitchen sink for example. 12V 60 LEDs per metre 4.8W per metre Self Adhesive IP65 Rated Silicon Coating Can be cut every 50mm 6mm Wide Requires 12V Driver supplied separately or as kit Specify which end you want the input lead when ordering