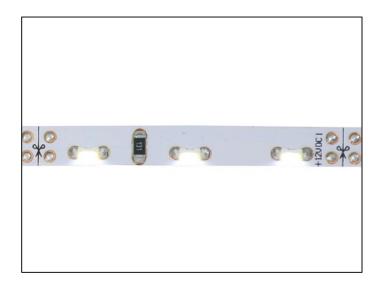

## Variant code: LFS57865CWRH.1900P

This easy to install LED strip is excellent for lighting the edge of worktops, shelves, plinths etc. The LED's shine from the thin edge of the strip which allows the tape to follow curves and even relatively tight bends, previously impossible with standard strip. This strip gives a more defined angle of light, approximately half the angle of standard LED strip lights. By rebating this strip lighting (2-3mm Wide x 5mm Deep Slot) you can create lighting from your furniture without being able to see the light fitting - the lighting becomes truly integrated into your furniture... This strip light can also be cut to the required length on site with a pair of scissors every 50mm (the cut lines are marked on the tape to make this easy). This strip is supplied with the input lead already soldered on, which speeds up on site fitting. As this strip is IP65 rated it is fine for use in areas that may get splashed, under the kitchen sink for example. 12V 60 LEDs per metre 4.8W per metre Self Adhesive IP65 Rated Silicon Coating Can be cut every 50mm 6mm Wide Requires 12V Driver supplied separately or as kit Specify which end you want the input lead when ordering