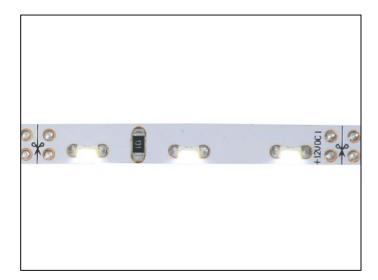

## Secret Rebate 12V IP65 LED Tape inc Right Hand Premium Input Lead - 3400mm/16.4W - Cool White

Variant code: LFS57865CWRH.3400P

This easy to install LED strip is excellent for lighting the edge of worktops, shelves, plinths etc. The LED's shine from the thin edge of the strip which allows the tape to follow curves and even relatively tight bends, previously impossible with standard strip. This strip gives a more defined angle of light, approximately half the angle of standard LED strip lights. By rebating this strip lighting (2-3mm Wide x 5mm Deep Slot) you can create lighting from your furniture without being able to see the light fitting - the lighting becomes truly integrated into your furniture... This strip light can also be cut to the required length on site with a pair of scissors every 50mm (the cut lines are marked on the tape to make this easy). This strip is supplied with the input lead already soldered on, which speeds up on site fitting. As this strip is IP65 rated it is fine for use in areas that may get splashed, under the kitchen sink for example. 12V 60 LEDs per metre 4.8W per metre Self Adhesive IP65 Rated Silicon Coating Can be cut every 50mm 6mm Wide Requires 12V Driver supplied separately or as kit Specify which end you want the input lead when ordering