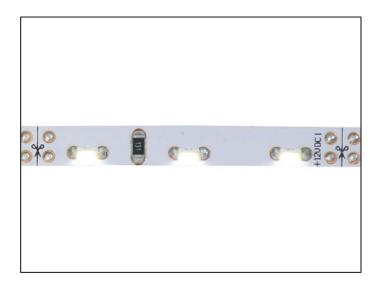

## Variant code: LFS57865CWRH.5300P

This easy to install LED strip is excellent for lighting the edge of worktops, shelves, plinths etc. The LED's shine from the thin edge of the strip which allows the tape to follow curves and even relatively tight bends, previously impossible with standard strip. This strip gives a more defined angle of light, approximately half the angle of standard LED strip lights. By rebating this strip lighting (2-3mm Wide x 5mm Deep Slot) you can create lighting from your furniture without being able to see the light fitting - the lighting becomes truly integrated into your furniture... This strip light can also be cut to the required length on site with a pair of scissors every 50mm (the cut lines are marked on the tape to make this easy). This strip is supplied with the input lead already soldered on, which speeds up on site fitting. As this strip is IP65 rated it is fine for use in areas that may get splashed, under the kitchen sink for example. 12V 60 LEDs per metre 4.8W per metre Self Adhesive IP65 Rated Silicon Coating Can be cut every 50mm 6mm Wide Requires 12V Driver supplied separately or as kit Specify which end you want the input lead when ordering