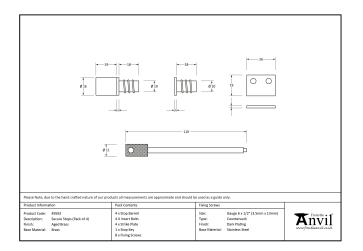

## Secure Stops - Pack of 4 -Aged Brass

## Variant code: 49592

Our collection of sash furniture complements all other products within the range, allowing a consistent finish throughout a property or project.

Designed to restrict movement of your sash window. Can be fitted to the frame/ box and prevents the sash being opened beyond that point.

Ideal for use on upper floors where children can be left unattended, offering peace of mind and that extra bit of security.

Sold as a set of four (enough for 2 windows).

Supplied with matching SS wood screws.

| Property   | Value        |
|------------|--------------|
| Finish     | Aged Brass   |
| Depth (mm) | 19           |
| Width (mm) | 10           |
| Range      | Secure Stops |