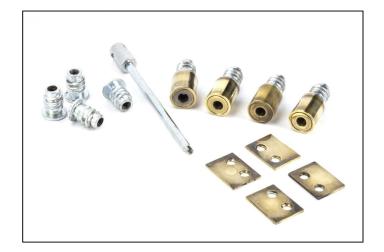

## Secure Stops - Pack of 4 -Aged Brass

## Variant code: 49592

Our collection of sash furniture complements all other products within the range, allowing a consistent finish throughout a property or project.

Designed to restrict movement of your sash window. Can be fitted to the frame/ box and prevents the sash being opened beyond that point.

Ideal for use on upper floors where children can be left unattended, offering peace of mind and that extra bit of security.

Sold as a set of four (enough for 2 windows).

Supplied with matching SS wood screws.

| Property   | Value        |
|------------|--------------|
| Finish     | Aged Brass   |
| Depth (mm) | 19           |
| Width (mm) | 10           |
| Range      | Secure Stops |