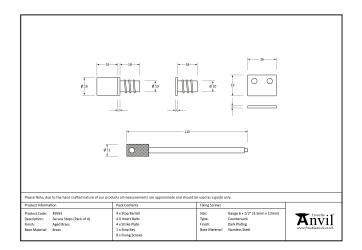

## Secure Stops - Pack of 4 - Aged Bronze

Variant code: 92135

Our collection of sash furniture complements all other products within the range, allowing a consistent finish throughout a property or project.

Sold as a set of four (enough for 2 windows).

Supplied with matching SS wood screws.

| Property   | Value        |
|------------|--------------|
| Finish     | Aged Bronze  |
| Depth (mm) | 19           |
| Width (mm) | 10           |
| Range      | Secure Stops |