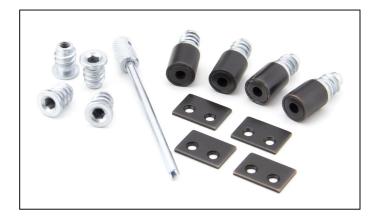

## Secure Stops - Pack of 4 - Aged Bronze

Variant code: 92135

Our collection of sash furniture complements all other products within the range, allowing a consistent finish throughout a property or project.

Designed to restrict movement of your sash window. Can be fitted to the frame/ box and prevents the sash being opened beyond that point.

Ideal for use on upper floors where children can be left unattended, offering peace of mind and that extra bit of security.

Sold as a set of four (enough for 2 windows).

Supplied with matching SS wood screws.

| Property   | Value        |
|------------|--------------|
| Finish     | Aged Bronze  |
| Depth (mm) | 19           |
| Width (mm) | 10           |
| Range      | Secure Stops |