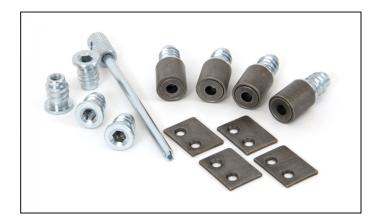

## Secure Stops - Pack of 4 - Antique Pewter

Variant code: 83644

Our collection of sash furniture complements all other products within the range, allowing a consistent finish throughout a property or project.

Designed to restrict movement of your sash window. Can be fitted to the frame/ box and prevents the sash being opened beyond that point.

Ideal for use on upper floors where children can be left unattended, offering peace of mind and that extra bit of security.

Sold as a set of four (enough for 2 windows).

Supplied with matching SS wood screws.

| Property   | Value          |
|------------|----------------|
| Finish     | Antique Pewter |
| Depth (mm) | 19             |
| Width (mm) | 10             |
| Range      | Secure Stops   |