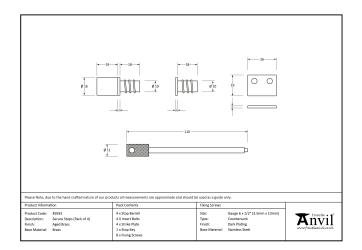

## Secure Stops - Pack of 4 - Antique Pewter

Variant code: 83644

Our collection of sash furniture complements all other products within the range, allowing a consistent finish throughout a property or project.

Sold as a set of four (enough for 2 windows).

Supplied with matching SS wood screws.

| Property   | Value          |
|------------|----------------|
| Finish     | Antique Pewter |
| Depth (mm) | 19             |
| Width (mm) | 10             |
| Range      | Secure Stops   |