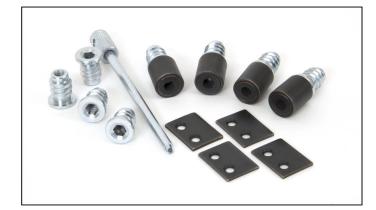

## Variant code: 83651

Our collection of sash furniture complements all other products within the range, allowing a consistent finish throughout a property or project.

Designed to restrict movement of your sash window. Can be fitted to the frame/ box and prevents the sash being opened beyond that point.

Ideal for use on upper floors where children can be left unattended, offering peace of mind and that extra bit of security.

Sold as a set of four (enough for 2 windows).

Supplied with matching SS wood screws.