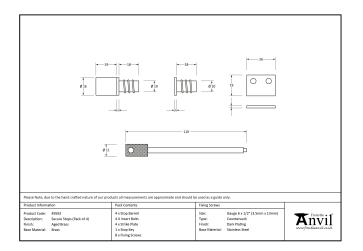

## Variant code: 83651

Our collection of sash furniture complements all other products within the range, allowing a consistent finish throughout a property or project.

Designed to restrict movement of your sash window. Can be fitted to the frame/ box and prevents the sash being opened beyond that point.

Ideal for use on upper floors where children can be left unattended, offering peace of mind and that extra bit of security.

Sold as a set of four (enough for 2 windows).

Supplied with matching SS wood screws.

| Property   | Value        |
|------------|--------------|
| Finish     | Beeswax      |
| Depth (mm) | 19           |
| Width (mm) | 10           |
| Range      | Secure Stops |