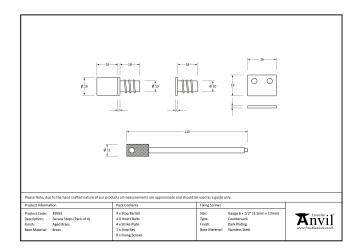

## Secure Stops - Pack of 4 - Black

Variant code: 83640

Our collection of sash furniture complements all other products within the range, allowing a consistent finish throughout a property or project.

Designed to restrict movement of your sash window. Can be fitted to the frame/ box and prevents the sash being opened beyond that point.

Ideal for use on upper floors where children can be left unattended, offering peace of mind and that extra bit of security.

Sold as a set of four (enough for 2 windows).

Supplied with matching SS wood screws.

| Property   | Value        |
|------------|--------------|
| Finish     | Black        |
| Depth (mm) | 19           |
| Width (mm) | 10           |
| Range      | Secure Stops |