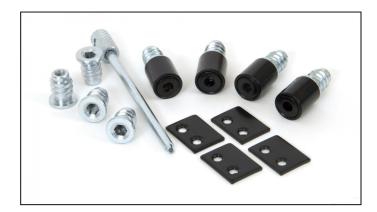

## Secure Stops - Pack of 4 - Black

Variant code: 83640

Our collection of sash furniture complements all other products within the range, allowing a consistent finish throughout a property or project.

Designed to restrict movement of your sash window. Can be fitted to the frame/ box and prevents the sash being opened beyond that point.

Ideal for use on upper floors where children can be left unattended, offering peace of mind and that extra bit of security.

Sold as a set of four (enough for 2 windows).

Supplied with matching SS wood screws.