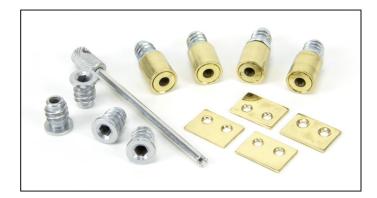

## Secure Stops - Pack of 4 - Lacquered Brass

Variant code: 83941

Our collection of sash furniture complements all other products within the range, allowing a consistent finish throughout a property or project.

Designed to restrict movement of your sash window. Can be fitted to the frame/ box and prevents the sash being opened beyond that point.

Ideal for use on upper floors where children can be left unattended, offering peace of mind and that extra bit of security.

Sold as a set of four (enough for 2 windows).

Supplied with matching SS wood screws.

| Property   | Value           |
|------------|-----------------|
| Finish     | Lacquered Brass |
| Depth (mm) | 19              |
| Width (mm) | 10              |
| Range      | Secure Stops    |