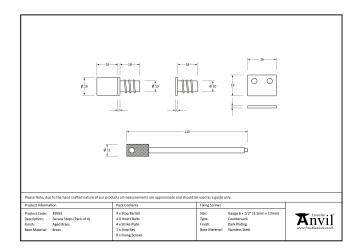

## Secure Stops - Pack of 4 - Lacquered Brass

Variant code: 83941

Our collection of sash furniture complements all other products within the range, allowing a consistent finish throughout a property or project.

Sold as a set of four (enough for 2 windows).

Supplied with matching SS wood screws.

| Property   | Value           |
|------------|-----------------|
| Finish     | Lacquered Brass |
| Depth (mm) | 19              |
| Width (mm) | 10              |
| Range      | Secure Stops    |