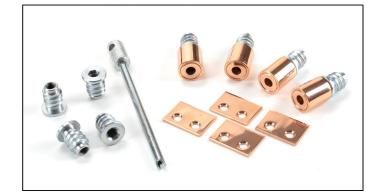

## Secure Stops - Pack of 4 -Polished Bronze

## Variant code: 47075

Our collection of sash furniture complements all other products within the range, allowing a consistent finish throughout a property or project.

Designed to restrict movement of your sash window. Can be fitted to the frame/ box and prevents the sash being opened beyond that point.

Ideal for use on upper floors where children can be left unattended, offering peace of mind and that extra bit of security.

Sold as a set of four (enough for 2 windows).

Supplied with matching SS wood screws.