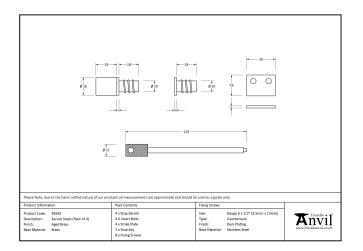

## Secure Stops - Pack of 4 -Polished Bronze

## Variant code: 47075

Our collection of sash furniture complements all other products within the range, allowing a consistent finish throughout a property or project.

Designed to restrict movement of your sash window. Can be fitted to the frame/ box and prevents the sash being opened beyond that point.

Ideal for use on upper floors where children can be left unattended, offering peace of mind and that extra bit of security.

Sold as a set of four (enough for 2 windows).

Supplied with matching SS wood screws.

| Property   | Value           |
|------------|-----------------|
| Finish     | Polished Bronze |
| Depth (mm) | 19              |
| Width (mm) | 10              |
| Range      | Secure Stops    |