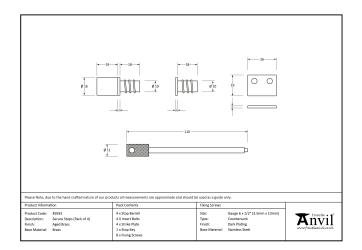

## Secure Stops - Pack of 4 - Polished Nickel

Variant code: 49590

Our collection of sash furniture complements all other products within the range, allowing a consistent finish throughout a property or project.

Sold as a set of four (enough for 2 windows).

Supplied with matching SS wood screws.

| Property   | Value           |
|------------|-----------------|
| Finish     | Polished Nickel |
| Depth (mm) | 19              |
| Width (mm) | 10              |
| Range      | Secure Stops    |