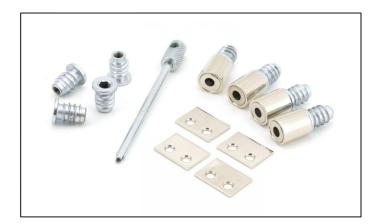

## Secure Stops - Pack of 4 - Polished Nickel

Variant code: 49590

Our collection of sash furniture complements all other products within the range, allowing a consistent finish throughout a property or project.

Designed to restrict movement of your sash window. Can be fitted to the frame/ box and prevents the sash being opened beyond that point.

Ideal for use on upper floors where children can be left unattended, offering peace of mind and that extra bit of security.

Sold as a set of four (enough for 2 windows).

Supplied with matching SS wood screws.

| Property   | Value           |
|------------|-----------------|
| Finish     | Polished Nickel |
| Depth (mm) | 19              |
| Width (mm) | 10              |
| Range      | Secure Stops    |