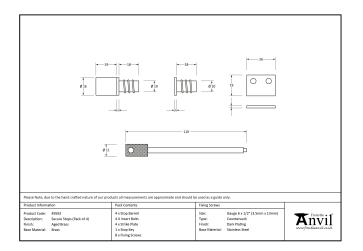

## Secure Stops – Pack of 4 – Satin Chrome

Ideal for use on upper floors where children can be left unattended, offering peace of mind and that extra bit of security.

Sold as a set of four (enough for 2 windows).

Supplied with matching SS wood screws.

| Property   | Value        |
|------------|--------------|
| Finish     | Satin Chrome |
| Depth (mm) | 19           |
| Width (mm) | 10           |
| Range      | Secure Stops |