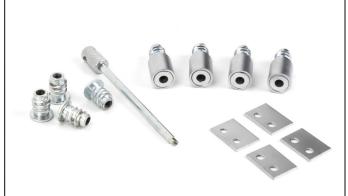

## Secure Stops – Pack of 4 – Satin Chrome

Ideal for use on upper floors where children can be left unattended, offering peace of mind and that extra bit of security.

Sold as a set of four (enough for 2 windows).

Supplied with matching SS wood screws.

| Property   | Value        |
|------------|--------------|
| Finish     | Satin Chrome |
| Depth (mm) | 19           |
| Width (mm) | 10           |
| Range      | Secure Stops |