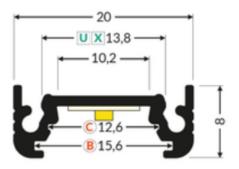

#### **Key Features:**

**24V Compatibility:** Ensures safe and efficient operation.

White Diffuser: Provides a soft, even light distribution, ideal for creating a warm and inviting ambiance.

**Neutral White:** Offers a balanced colour temperature, perfect for both residential and commercial settings.