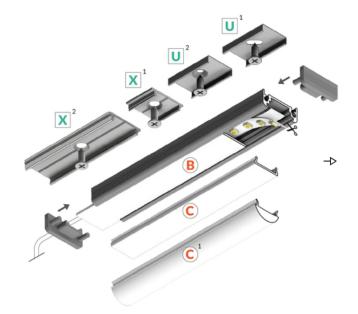

**JB Input:** Facilitates easy installation and connection to your existing electrical system.

**Easy Installation:** The JB input simplifies the connection process.