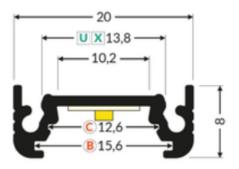

, perfect for both residential and commercial settings.

**JB Input:** Facilitates easy installation and connection to your existing electrical system.

## **Applications:**

Accent Lighting: Highlight architectural features, artwork, or display cases.

**Task Lighting:** Illuminate workspaces, reading nooks, or kitchen countertops.

Ambient Lighting: Create a soothing and relaxing atmosphere in living rooms, bedrooms, or hallways.

#### **Benefits:**

**Sleek Design:** The minimalist profile blends seamlessly with various interior styles.

Energy Efficiency: LED technology reduces



energy consumption and operating costs.

**Long Lifespan:** Enjoy years of reliable performance with minimal maintenance.

**Easy Installation:** The JB input simplifies the connection process.



# Gallery