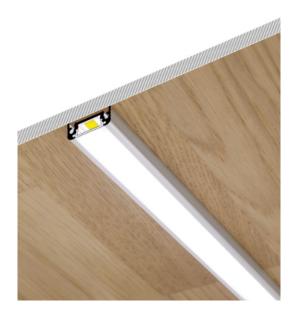

#### **Key Features:**

**24V Compatibility:** Ensures safe and efficient operation.

White Diffuser: Provides a soft, even light distribution, ideal for creating a warm and inviting ambiance.

**Neutral White:** Offers a balanced colour temperature, perfect for both residential and commercial settings.

## **Applications:**

Accent Lighting: Highlight architectural features, artwork, or display cases.

**Task Lighting:** Illuminate workspaces, reading nooks, or kitchen countertops.

Ambient Lighting: Create a soothing and relaxing atmosphere in living rooms, bedrooms, or hallways.

#### **Benefits:**

**Sleek Design:** The minimalist profile blends seamlessly with various interior styles.

Energy Efficiency: LED technology reduces

energy consumption and operating costs.

**Long Lifespan:** Enjoy years of reliable performance with minimal maintenance.