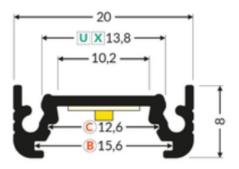

# THAMES Aluminium Light Profile - 24V - White Diffuser - Neutral White inc JB Input -7.2W 400mm

## THAMES Aluminium Light Profile – 24V – White Diffuser – Neutral White inc JB Input – 52.2W 2900mm

Elevate your space with sleek, modern lighting. This versatile aluminium light profile is designed to seamlessly integrate into any interior, offering a clean and contemporary aesthetic.