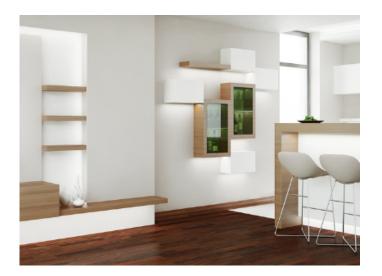

Elevate your space with sleek, modern lighting. This versatile aluminium light profile is designed to seamlessly integrate into any interior, offering a clean and contemporary aesthetic.

### Applications:

**Accent Lighting:** Highlight architectural features, artwork, or display cases.

**Task Lighting:** Illuminate workspaces, reading nooks, or kitchen countertops.

**Ambient Lighting:** Create a soothing and relaxing atmosphere in living rooms, bedrooms, or hallways.