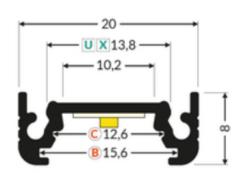

# THAMES Aluminium Light Profile - 24V - White Diffuser - Neutral White inc JB Input 10.8W 600mm

Variant code: LTP02300AWNW.0600

THAMES Aluminium Light Profile - 24V - White Diffuser - Neutral White inc JB Input - 52.2W 2900mm