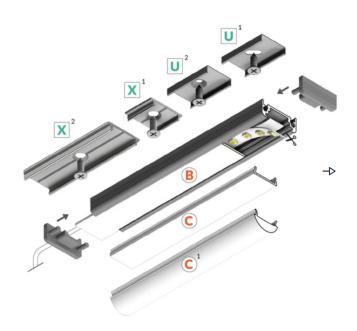

**JB Input:** Facilitates easy installation and connection to your existing electrical system.

**Easy Installation:** The JB input simplifies the connection process.