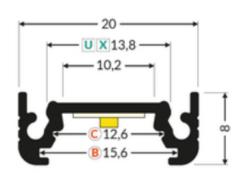

#### **Key Features:**

**24V Compatibility:** Ensures safe and efficient operation.

White Diffuser: Provides a soft, even light distribution, ideal for creating a warm and inviting ambiance.

**Neutral White:** Offers a balanced colour temperature, perfect for both residential and commercial settings.