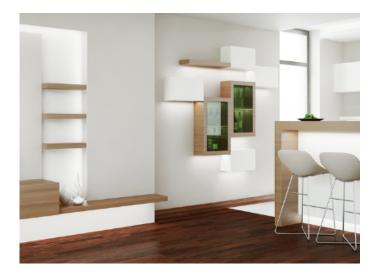

Elevate your space with sleek, modern lighting. This versatile aluminium light profile is designed to seamlessly integrate into any interior, offering a clean and contemporary aesthetic.

### **Applications:**

**Accent Lighting:** Highlight architectural features, artwork, or display cases.

**Task Lighting:** Illuminate workspaces, reading nooks, or kitchen countertops.

**Ambient Lighting:** Create a soothing and relaxing atmosphere in living rooms, bedrooms, or hallways.