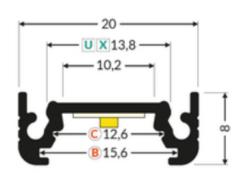

## **Key Features:**

**24V Compatibility:** Ensures safe and efficient operation.

White Diffuser: Provides a soft, even light distribution, ideal for creating a warm and inviting ambiance.

**Neutral White:** Offers a balanced colour temperature, perfect for both residential and commercial settings.

**JB Input:** Facilitates easy installation and connection to your existing electrical system.