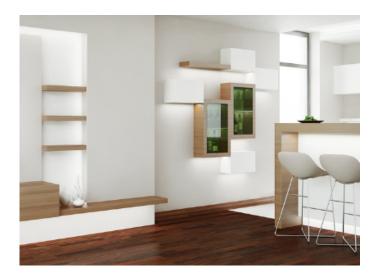

Elevate your space with sleek, modern lighting. This versatile aluminium light profile is designed to seamlessly integrate into any interior, offering a clean and contemporary aesthetic.

### Applications:

**Accent Lighting:** Highlight architectural features, artwork, or display cases.

**Task Lighting:** Illuminate workspaces, reading nooks, or kitchen countertops.

**Ambient Lighting:** Create a soothing and relaxing atmosphere in living rooms, bedrooms, or hallways.