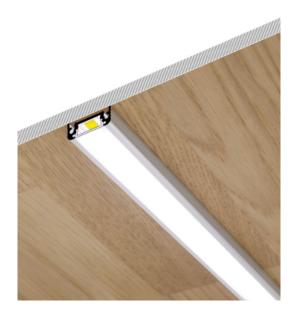

#### **Key Features:**

**24V Compatibility:** Ensures safe and efficient operation.

White Diffuser: Provides a soft, even light distribution, ideal for creating a warm and inviting ambiance.

**Neutral White:** Offers a balanced colour temperature, perfect for both residential and commercial settings.

## **Applications:**

Accent Lighting: Highlight architectural features, artwork, or display cases.

**Task Lighting:** Illuminate workspaces, reading nooks, or kitchen countertops.

Ambient Lighting: Create a soothing and relaxing atmosphere in living rooms, bedrooms, or hallways.