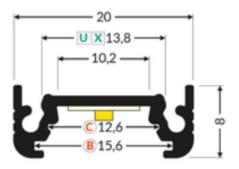

#### **Key Features:**

**24V Compatibility:** Ensures safe and efficient operation.

White Diffuser: Provides a soft, even light distribution, ideal for creating a warm and inviting ambiance.

**Neutral White:** Offers a balanced colour temperature, perfect for both residential and commercial settings.

**JB Input:** Facilitates easy installation and connection to your existing electrical system.