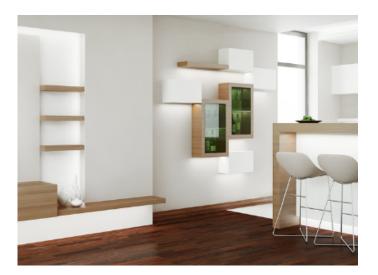

Elevate your space with sleek, modern lighting. This versatile aluminium light profile is designed to seamlessly integrate into any interior, offering a clean and contemporary aesthetic.

### **Applications:**

**Accent Lighting:** Highlight architectural features, artwork, or display cases.

**Task Lighting:** Illuminate workspaces, reading nooks, or kitchen countertops.

**Ambient Lighting:** Create a soothing and relaxing atmosphere in living rooms, bedrooms, or hallways.