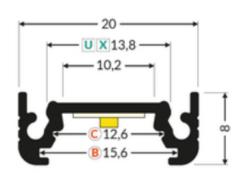

## **Key Features:**

**24V Compatibility:** Ensures safe and efficient operation.

White Diffuser: Provides a soft, even light distribution, ideal for creating a warm and inviting ambiance.

**Neutral White:** Offers a balanced colour temperature, perfect for both residential and commercial settings.