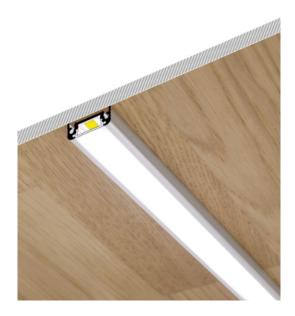

# THAMES Aluminium Light Profile - 24V - White Diffuser - Neutral White inc JB Input -21.6W 1200mm

# THAMES Aluminium Light Profile – 24V – White Diffuser – Neutral White inc JB Input – 52.2W 2900mm

Elevate your space with sleek, modern lighting. This versatile aluminium light profile is designed to seamlessly integrate into any interior, offering a clean and contemporary aesthetic.

#### **Key Features:**

**24V Compatibility:** Ensures safe and efficient operation.

White Diffuser: Provides a soft, even light distribution, ideal for creating a warm and inviting ambiance.

**Neutral White:** Offers a balanced colour temperature, perfect for both residential and commercial settings.