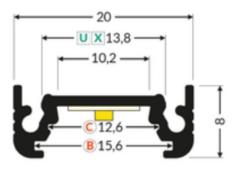

# THAMES Aluminium Light Profile - 24V - White Diffuser - Neutral White inc JB Input -21.6W 1200mm

# THAMES Aluminium Light Profile – 24V – White Diffuser – Neutral White inc JB Input – 52.2W 2900mm

Elevate your space with sleek, modern lighting. This versatile aluminium light profile is designed to seamlessly integrate into any interior, offering a clean and contemporary aesthetic.