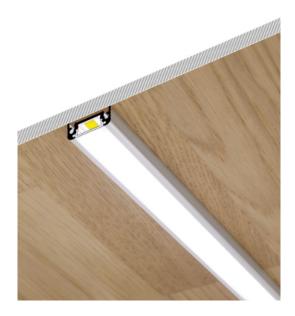

#### **Key Features:**

**24V Compatibility:** Ensures safe and efficient operation.

White Diffuser: Provides a soft, even light distribution, ideal for creating a warm and inviting ambiance.

**Neutral White:** Offers a balanced colour temperature, perfect for both residential and commercial settings.

#### **Benefits:**

**Sleek Design:** The minimalist profile blends seamlessly with various interior styles.

Energy Efficiency: LED technology reduces

energy consumption and operating costs.

**Long Lifespan:** Enjoy years of reliable performance with minimal maintenance.