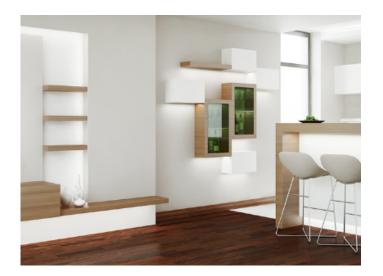

Elevate your space with sleek, modern lighting. This versatile aluminium light profile is designed to seamlessly integrate into any interior, offering a clean and contemporary aesthetic.

### **Applications:**

**Accent Lighting:** Highlight architectural features, artwork, or display cases.

**Task Lighting:** Illuminate workspaces, reading nooks, or kitchen countertops.

**Ambient Lighting:** Create a soothing and relaxing atmosphere in living rooms, bedrooms, or hallways.