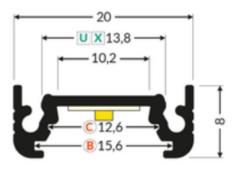

## THAMES Aluminium Light Profile - 24V - White Diffuser - Neutral White inc JB Input -30.6W 1700mm

### THAMES Aluminium Light Profile – 24V – White Diffuser – Neutral White inc JB Input – 52.2W 2900mm

Elevate your space with sleek, modern lighting. This versatile aluminium light profile is designed to seamlessly integrate into any interior, offering a clean and contemporary aesthetic.