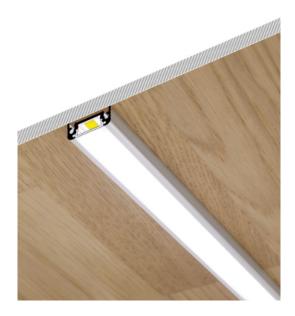

## THAMES Aluminium Light Profile - 24V - White Diffuser - Neutral White inc JB Input -30.6W 1700mm

### THAMES Aluminium Light Profile – 24V – White Diffuser – Neutral White inc JB Input – 52.2W 2900mm

Elevate your space with sleek, modern lighting. This versatile aluminium light profile is designed to seamlessly integrate into any interior, offering a clean and contemporary aesthetic.

#### **Key Features:**

**24V Compatibility:** Ensures safe and efficient operation.

White Diffuser: Provides a soft, even light distribution, ideal for creating a warm and inviting ambiance.

**Neutral White:** Offers a balanced colour temperature, perfect for both residential and commercial settings.