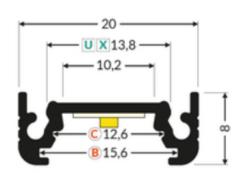

# THAMES Aluminium Light Profile - 24V - White Diffuser - Neutral White inc JB Input 36W 2000mm

Variant code: LTP02300AWNW.2000

THAMES Aluminium Light Profile - 24V - White Diffuser - Neutral White inc JB Input - 52.2W 2900mm