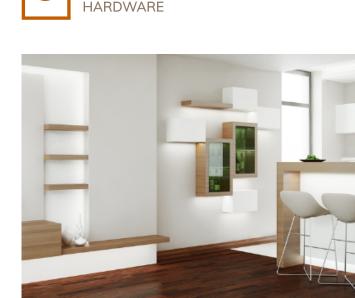

#### **Applications:**

Accent Lighting: Highlight architectural features, artwork, or display cases.

**Task Lighting:** Illuminate workspaces, reading nooks, or kitchen countertops.

Ambient Lighting: Create a soothing and relaxing atmosphere in living rooms, bedrooms, or hallways.