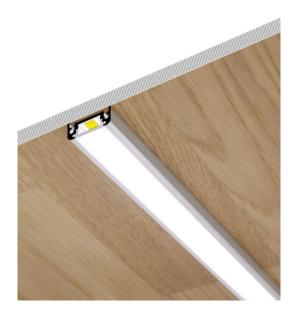

#### **Applications:**

Accent Lighting: Highlight architectural features, artwork, or display cases.

**Task Lighting:** Illuminate workspaces, reading nooks, or kitchen countertops.

Ambient Lighting: Create a soothing and relaxing atmosphere in living rooms, bedrooms, or hallways.