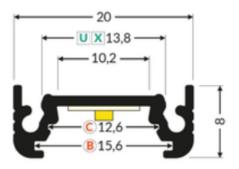

# THAMES Aluminium Light Profile - 24V - White Diffuser - Neutral White inc JB Input -50.4W 2800mm

## THAMES Aluminium Light Profile – 24V – White Diffuser – Neutral White inc JB Input – 52.2W 2900mm

Elevate your space with sleek, modern lighting. This versatile aluminium light profile is designed to seamlessly integrate into any interior, offering a clean and contemporary aesthetic.