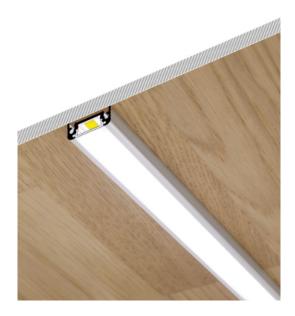

#### **Key Features:**

**24V Compatibility:** Ensures safe and efficient operation.

White Diffuser: Provides a soft, even light distribution, ideal for creating a warm and inviting ambiance.

**Neutral White:** Offers a balanced colour temperature, perfect for both residential and commercial settings.