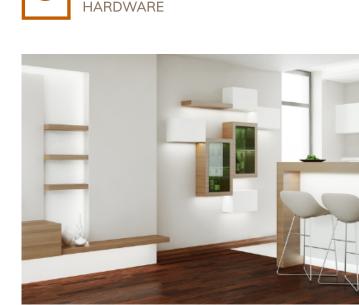

#### **Applications:**

Accent Lighting: Highlight architectural features, artwork, or display cases.

Task Lighting: Illuminate workspaces, reading nooks, or kitchen countertops.

Ambient Lighting: Create a soothing and relaxing atmosphere in living rooms, bedrooms, or hallways.