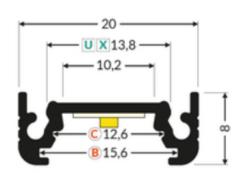

#### **Key Features:**

**24V Compatibility:** Ensures safe and efficient operation.

White Diffuser: Provides a soft, even light distribution, ideal for creating a warm and inviting ambiance.

**Warm White:** Offers a balanced colour temperature, perfect for both residential and commercial settings.

**JB Input:** Facilitates easy installation and connection to your existing electrical system.