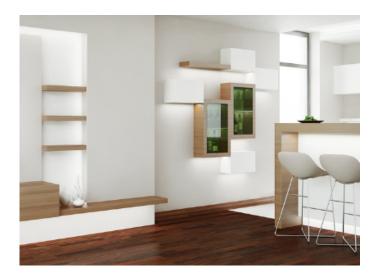

Elevate your space with sleek, modern lighting. This versatile aluminium light profile is designed to seamlessly integrate into any interior, offering a clean and contemporary aesthetic.

### Applications:

**Accent Lighting:** Highlight architectural features, artwork, or display cases.

**Task Lighting:** Illuminate workspaces, reading nooks, or kitchen countertops.

**Ambient Lighting:** Create a soothing and relaxing atmosphere in living rooms, bedrooms, or hallways.

### **Benefits:**

**Sleek Design:** The minimalist profile blends seamlessly with various interior styles.

Energy Efficiency: LED technology reduces

energy consumption and operating costs.

**Long Lifespan:** Enjoy years of reliable performance with minimal maintenance.