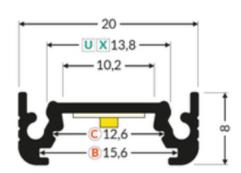

## **Key Features:**

**24V Compatibility:** Ensures safe and efficient operation.

White Diffuser: Provides a soft, even light distribution, ideal for creating a warm and inviting ambiance.

**Warm White:** Offers a balanced colour temperature, perfect for both residential and commercial settings.