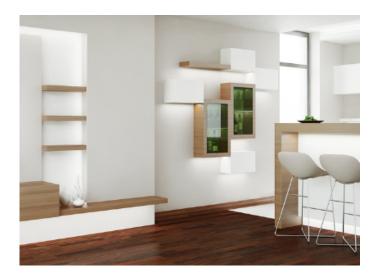

Elevate your space with sleek, modern lighting. This versatile aluminium light profile is designed to seamlessly integrate into any interior, offering a clean and contemporary aesthetic.

### **Applications:**

**Accent Lighting:** Highlight architectural features, artwork, or display cases.

**Task Lighting:** Illuminate workspaces, reading nooks, or kitchen countertops.

**Ambient Lighting:** Create a soothing and relaxing atmosphere in living rooms, bedrooms, or hallways.