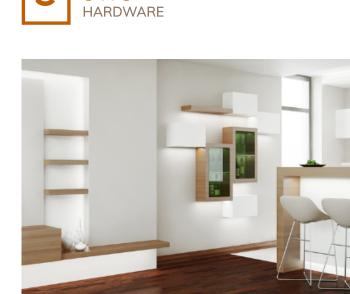

## THAMES Aluminium Light Profile – 24V – White Diffuser – Warm White inc JB Input – 14.4W 800mm

#### Variant code: LTP02300AWWW.0800

### THAMES Aluminium Light Profile – 24V – White Diffuser – Warm White inc JB Input – 27W 1500mm

Elevate your space with sleek, modern lighting. This versatile aluminium light profile is designed to seamlessly integrate into any interior, offering a clean and contemporary aesthetic.

#### **Key Features:**

**24V Compatibility:** Ensures safe and efficient operation.

White Diffuser: Provides a soft, even light distribution, ideal for creating a warm and inviting ambiance.

**Warm White:** Offers a balanced colour temperature, perfect for both residential and commercial settings.

**JB Input:** Facilitates easy installation and connection to your existi