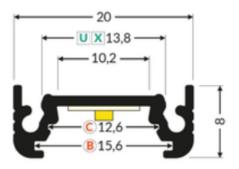

perfect for both residential and commercial settings.

**JB Input:** Facilitates easy installation and connection to your existing electrical system.

#### **Applications:**

Accent Lighting: Highlight architectural features, artwork, or display cases.

**Task Lighting:** Illuminate workspaces, reading nooks, or kitchen countertops.

Ambient Lighting: Create a soothing and relaxing atmosphere in living rooms, bedrooms, or hallways.

#### **Benefits:**

**Sleek Design:** The minimalist profile blends seamlessly with various interior styles.

Energy Efficiency: LED technology reduces



energy consumption and operating costs.

**Long Lifespan:** Enjoy years of reliable performance with minimal maintenance.

**Easy Installation:** The JB input simplifies the connection process.



# Gallery