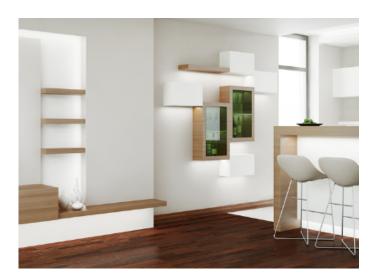

Elevate your space with sleek, modern lighting. This versatile aluminium light profile is designed to seamlessly integrate into any interior, offering a clean and contemporary aesthetic.

### Applications:

**Accent Lighting:** Highlight architectural features, artwork, or display cases.

**Task Lighting:** Illuminate workspaces, reading nooks, or kitchen countertops.

**Ambient Lighting:** Create a soothing and relaxing atmosphere in living rooms, bedrooms, or hallways.