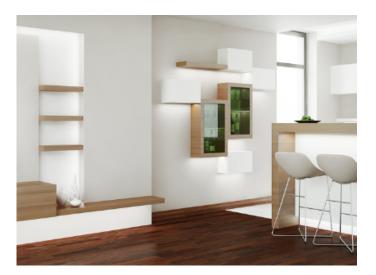

Elevate your space with sleek, modern lighting. This versatile aluminium light profile is designed to seamlessly integrate into any interior, offering a clean and contemporary aesthetic.

### **Applications:**

**Accent Lighting:** Highlight architectural features, artwork, or display cases.

**Task Lighting:** Illuminate workspaces, reading nooks, or kitchen countertops.

**Ambient Lighting:** Create a soothing and relaxing atmosphere in living rooms, bedrooms, or hallways.

### **Benefits:**

**Sleek Design:** The minimalist profile blends seamlessly with various interior styles.

Energy Efficiency: LED technology reduces

energy consumption and operating costs.

**Long Lifespan:** Enjoy years of reliable performance with minimal maintenance.