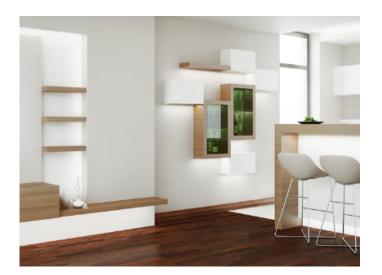

Elevate your space with sleek, modern lighting. This versatile aluminium light profile is designed to seamlessly integrate into any interior, offering a clean and contemporary aesthetic.

### **Applications:**

**Accent Lighting:** Highlight architectural features, artwork, or display cases.

**Task Lighting:** Illuminate workspaces, reading nooks, or kitchen countertops.

**Ambient Lighting:** Create a soothing and relaxing atmosphere in living rooms, bedrooms, or hallways.