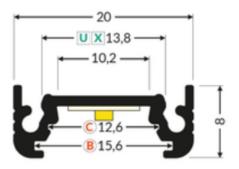

# THAMES Aluminium Light Profile – 24V – White Diffuser – Warm White inc JB Input – 27W 1500mm

# Variant code: LTP02300AWWW.1500

# THAMES Aluminium Light Profile – 24V – White Diffuser – Warm White inc JB Input – 27W 1500mm

Elevate your space with sleek, modern lighting. This versatile aluminium light profile is designed to seamlessly integrate into any interior, offering a clean and contemporary aesthetic.