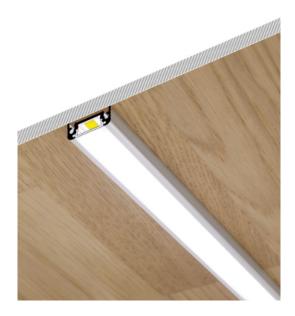

# THAMES Aluminium Light Profile – 24V – White Diffuser – Warm White inc JB Input – 27W 1500mm

Elevate your space with sleek, modern lighting. This versatile aluminium light profile is designed to seamlessly integrate into any interior, offering a clean and contemporary aesthetic.

# **Applications:**

Accent Lighting: Highlight architectural features, artwork, or display cases.

**Task Lighting:** Illuminate workspaces, reading nooks, or kitchen countertops.

Ambient Lighting: Create a soothing and relaxing atmosphere in living rooms, bedrooms, or hallways.