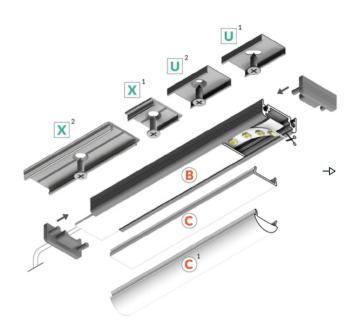

## THAMES Aluminium Light Profile - 24V - White Diffuser - Cool White inc JB Input 5.4W 300mm

Variant code: LTP02300AWCW.0300

THAMES 2800mm 50.4W 24V Aluminium Light Profile

This is a sleek and modern LED light profile designed for various applications

**Material:** Constructed from durable aluminium for long-lasting performance.

**Voltage:** Operates on 24V, ensuring safe and efficient operation.

**Diffuser:** Includes a white diffuser to provide even and glare-free illumination.

**Easy installation:** Simple and straightforward installation process.

**Modern design:** Sleek and contemporary design complements various aesthetics.

This THAMES Aluminium Light Profile is a versatile and high-quality lighting solution that offers a combination of style, performance, and energy efficiency.