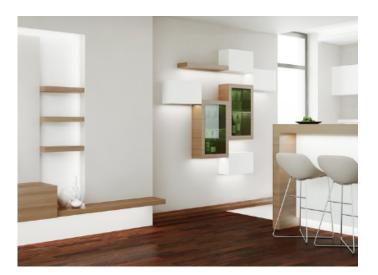

## **Applications:**

This light profile can be used in a wide range of applications, including:

**Architectural lighting:** Accent lighting for walls, ceilings, and coves.

**Cabinet lighting:** Illuminating shelves, displays, and interior spaces.

**Under-cabinet lighting:** Providing task lighting for kitchens and work areas.

**Decorative lighting:** Creating ambient lighting effects in residential and commercial settings.

## **Benefits:**

**Energy-efficient:** Low power consumption reduces energy costs.

**Long lifespan:** LED technology offers a significantly longer lifespan compared to traditional lighting.

**Low heat output:** Minimises heat generation, making it safe for use in various applications.

**Easy installation:** Simple and straightforward installation process.

**Modern design:** Sleek and contemporary design complements various aesthetics.

This THAMES Aluminium Light Profile is a versatile and high-quality lighting solution that offers a combination of style, performance, and energy efficiency.