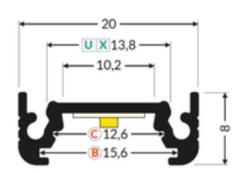

## THAMES Aluminium Light Profile - 24V - White Diffuser - Cool White inc JB Input 5.4W 300mm

Variant code: LTP02300AWCW.0300

THAMES 2800mm 50.4W 24V Aluminium Light Profile

This is a sleek and modern LED light profile designed for various applications

**Material:** Constructed from durable aluminium for long-lasting performance.

**Voltage:** Operates on 24V, ensuring safe and efficient operation.

**Diffuser:** Includes a white diffuser to provide even and glare-free illumination.