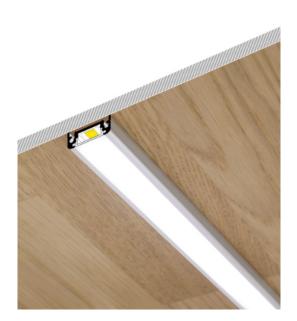

**Material:** Constructed from durable aluminium for long-lasting performance.

**Voltage:** Operates on 24V, ensuring safe and efficient operation.

**Diffuser:** Includes a white diffuser to provide even and glare-free illumination.

Light: Cool White

## **Applications:**

This light profile can be used in a wide range of applications, including:

**Architectural lighting:** Accent lighting for walls, ceilings, and coves.

**Cabinet lighting:** Illuminating shelves, displays, and interior spaces.

**Under-cabinet lighting:** Providing task lighting for kitchens and work areas.

**Decorative lighting:** Creating ambient lighting effects in residential and commercial settings.