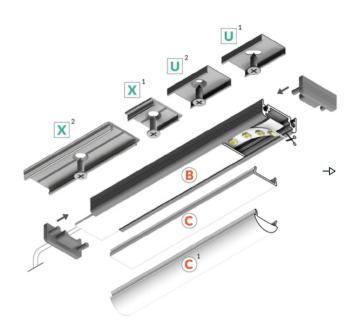

**Easy installation:** Simple and straightforward installation process.

**Modern design:** Sleek and contemporary design complements various aesthetics.

This THAMES Aluminium Light Profile is a versatile and high-quality lighting solution that offers a combination of style, performance, and energy efficiency.