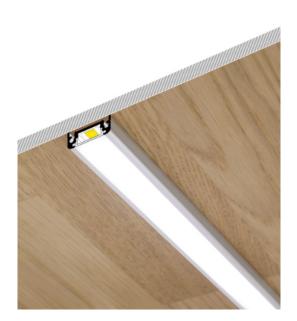

**Material:** Constructed from durable aluminium for long-lasting performance.

**Voltage:** Operates on 24V, ensuring safe and efficient operation.

**Diffuser:** Includes a white diffuser to provide even and glare-free illumination.

Light: Cool White