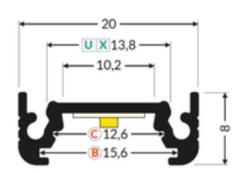

## THAMES Aluminium Light Profile - 24V - White Diffuser - Cool White inc JB Input 10.8W 600mm

Variant code: LTP02300AWCW.0600

THAMES 2800mm 50.4W 24V Aluminium Light Profile

This is a sleek and modern LED light profile designed for various applications

**Material:** Constructed from durable aluminium for long-lasting performance.

**Voltage:** Operates on 24V, ensuring safe and efficient operation.

**Diffuser:** Includes a white diffuser to provide even and glare-free illumination.