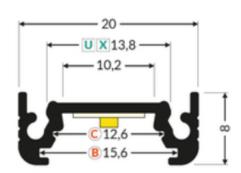

## THAMES Aluminium Light Profile - 24V - White Diffuser - Cool White inc JB Input 14.4W 800mm

Variant code: LTP02300AWCW.0800

THAMES 2800mm 50.4W 24V Aluminium Light Profile

This is a sleek and modern LED light profile designed for various applications

**Material:** Constructed from durable aluminium for long-lasting performance.

**Voltage:** Operates on 24V, ensuring safe and efficient operation.

**Diffuser:** Includes a white diffuser to provide even and glare-free illumination.