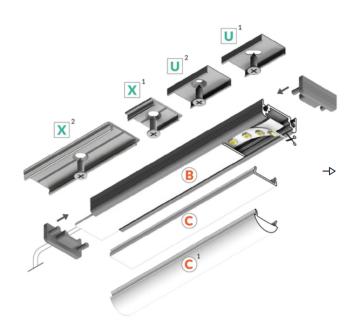

## THAMES Aluminium Light Profile - 24V - White Diffuser - Cool White inc JB Input 14.4W 800mm

Variant code: LTP02300AWCW.0800

THAMES 2800mm 50.4W 24V Aluminium Light Profile

This is a sleek and modern LED light profile designed for various applications

**Material:** Constructed from durable aluminium for long-lasting performance.

**Voltage:** Operates on 24V, ensuring safe and efficient operation.

**Diffuser:** Includes a white diffuser to provide even and glare-free illumination.