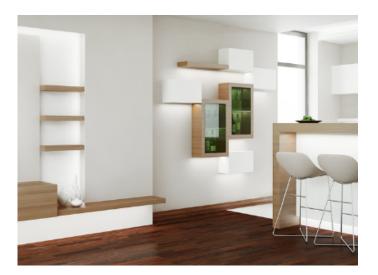

## **Applications:**

This light profile can be used in a wide range of applications, including:

**Architectural lighting:** Accent lighting for walls, ceilings, and coves.

**Cabinet lighting:** Illuminating shelves, displays, and interior spaces.

**Under-cabinet lighting:** Providing task lighting for kitchens and work areas.

**Decorative lighting:** Creating ambient lighting effects in residential and commercial settings.