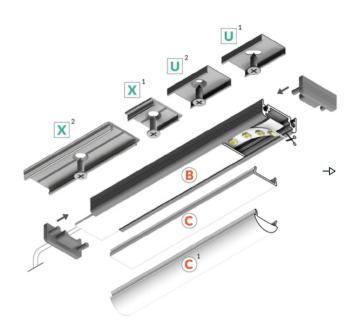

## THAMES Aluminium Light Profile - 24V - White Diffuser - Cool White inc JB Input 16.2W 900mm

Variant code: LTP02300AWCW.0900

THAMES 2800mm 50.4W 24V Aluminium Light Profile

This is a sleek and modern LED light profile designed for various applications

**Material:** Constructed from durable aluminium for long-lasting performance.

**Voltage:** Operates on 24V, ensuring safe and efficient operation.

**Diffuser:** Includes a white diffuser to provide even and glare-free illumination.

**Easy installation:** Simple and straightforward installation process.

**Modern design:** Sleek and contemporary design complements various aesthetics.

This THAMES Aluminium Light Profile is a versatile and high-quality lighting solution that offers a combination of style, performance, and energy efficiency.