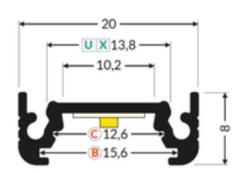

## THAMES Aluminium Light Profile - 24V - White Diffuser - Cool White inc JB Input 16.2W 900mm

Variant code: LTP02300AWCW.0900

THAMES 2800mm 50.4W 24V Aluminium Light Profile

This is a sleek and modern LED light profile designed for various applications

**Material:** Constructed from durable aluminium for long-lasting performance.

**Voltage:** Operates on 24V, ensuring safe and efficient operation.

**Diffuser:** Includes a white diffuser to provide even and glare-free illumination.