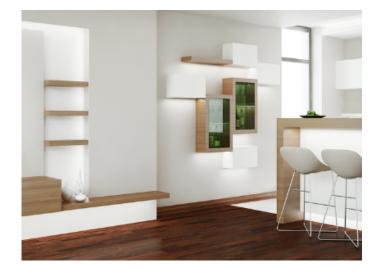

#### **Applications:**

This light profile can be used in a wide range of applications, including:

Architectural lighting: Accent lighting for walls, ceilings, and coves.

**Cabinet lighting:** Illuminating shelves, displays, and interior spaces.

**Under-cabinet lighting:** Providing task lighting for kitchens and work areas.

**Decorative lighting:** Creating ambient lighting effects in residential and commercial settings.