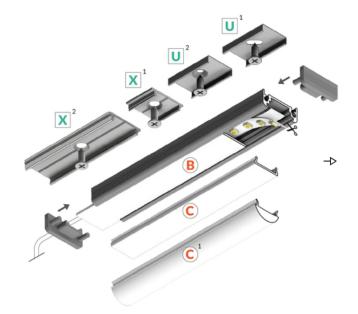

### Variant code: LTP02300AWCW.1000

THAMES 2800mm 50.4W 24V Aluminium Light Profile

This is a sleek and modern LED light profile designed for various applications

**Material:** Constructed from durable aluminium for long-lasting performance.

**Easy installation:** Simple and straightforward installation process.

**Modern design:** Sleek and contemporary design complements various aesthetics.

This THAMES Aluminium Light Profile is a versatile and high-quality lighting solution that offers a combination of style, performance, and energy efficiency.