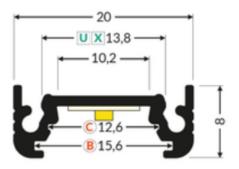

### Variant code: LTP02300AWCW.1000

THAMES 2800mm 50.4W 24V Aluminium Light Profile

This is a sleek and modern LED light profile designed for various applications

**Material:** Constructed from durable aluminium for long-lasting performance.

**Voltage:** Operates on 24V, ensuring safe and efficient operation.

**Diffuser:** Includes a white diffuser to provide even and glare-free illumination.

Light: Cool White