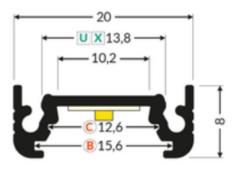

### Variant code: LTP02300AWCW.1100

THAMES 2800mm 50.4W 24V Aluminium Light Profile

This is a sleek and modern LED light profile designed for various applications

**Material:** Constructed from durable aluminium for long-lasting performance.

**Voltage:** Operates on 24V, ensuring safe and efficient operation.

**Diffuser:** Includes a white diffuser to provide even and glare-free illumination.

Light: Cool White