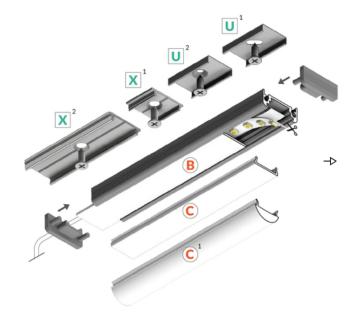

### Variant code: LTP02300AWCW.1100

THAMES 2800mm 50.4W 24V Aluminium Light Profile

This is a sleek and modern LED light profile designed for various applications

**Material:** Constructed from durable aluminium for long-lasting performance.

**Easy installation:** Simple and straightforward installation process.

**Modern design:** Sleek and contemporary design complements various aesthetics.

This THAMES Aluminium Light Profile is a versatile and high-quality lighting solution that offers a combination of style, performance, and energy efficiency.