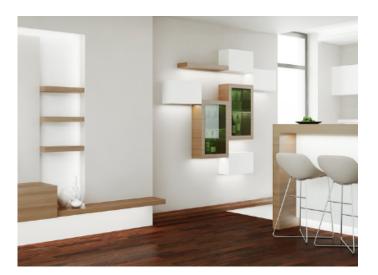

## **Applications:**

This light profile can be used in a wide range of applications, including:

**Architectural lighting:** Accent lighting for walls, ceilings, and coves.

**Cabinet lighting:** Illuminating shelves, displays, and interior spaces.

**Under-cabinet lighting:** Providing task lighting for kitchens and work areas.

**Decorative lighting:** Creating ambient lighting effects in residential and commercial settings.