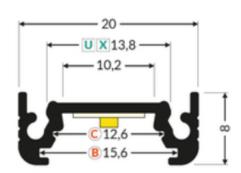

## THAMES Aluminium Light Profile - 24V - White Diffuser - Cool White inc JB Input 21.6W 1200mm

Variant code: LTP02300AWCW.1200

THAMES 2800mm 50.4W 24V Aluminium Light Profile

This is a sleek and modern LED light profile designed for various applications

**Material:** Constructed from durable aluminium for long-lasting performance.

**Voltage:** Operates on 24V, ensuring safe and efficient operation.

**Diffuser:** Includes a white diffuser to provide even and glare-free illumination.