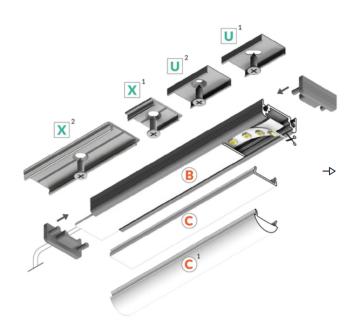

## THAMES Aluminium Light Profile - 24V - White Diffuser - Cool White inc JB Input 21.6W 1200mm

Variant code: LTP02300AWCW.1200

THAMES 2800mm 50.4W 24V Aluminium Light Profile

This is a sleek and modern LED light profile designed for various applications

**Material:** Constructed from durable aluminium for long-lasting performance.

**Voltage:** Operates on 24V, ensuring safe and efficient operation.

**Diffuser:** Includes a white diffuser to provide even and glare-free illumination.