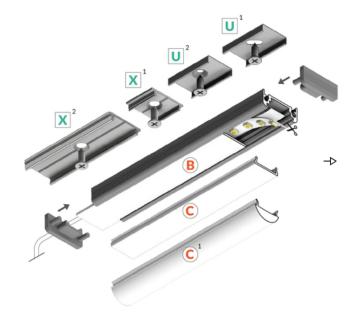

### Variant code: LTP02300AWCW.1300

THAMES 2800mm 50.4W 24V Aluminium Light Profile

This is a sleek and modern LED light profile designed for various applications

**Material:** Constructed from durable aluminium for long-lasting performance.

**Easy installation:** Simple and straightforward installation process.

**Modern design:** Sleek and contemporary design complements various aesthetics.

This THAMES Aluminium Light Profile is a versatile and high-quality lighting solution that offers a combination of style, performance, and energy efficiency.