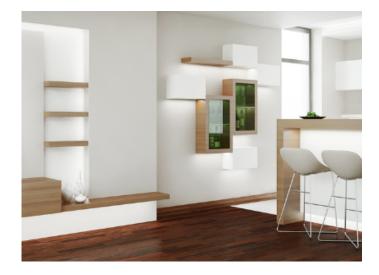

#### **Applications:**

This light profile can be used in a wide range of applications, including:

Architectural lighting: Accent lighting for walls, ceilings, and coves.

**Cabinet lighting:** Illuminating shelves, displays, and interior spaces.

**Under-cabinet lighting:** Providing task lighting for kitchens and work areas.

**Decorative lighting:** Creating ambient lighting effects in residential and commercial settings.