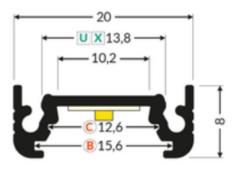

### Variant code: LTP02300AWCW.1300

THAMES 2800mm 50.4W 24V Aluminium Light Profile

This is a sleek and modern LED light profile designed for various applications

**Material:** Constructed from durable aluminium for long-lasting performance.

**Voltage:** Operates on 24V, ensuring safe and efficient operation.

**Diffuser:** Includes a white diffuser to provide even and glare-free illumination.

Light: Cool White